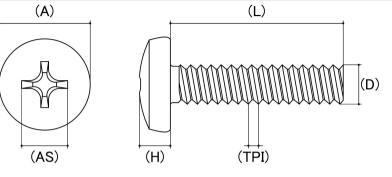

## Machine Screw

BOLT&NUT

Head Style: Pan Head Drive Type: Phillips Thread Type: BSW - Coarse Material: Stainless Steel Class Grade: A4-70 G316 Corrosion Protection Level: Ultimate Standard: ASNI B18.6.3

Cad Drawings shown for graphic representation only.\*

| Size           | Thread Pitch<br>(TPI) | Thread Type | Product Diameter (D)<br>(mm) |      | Head Diameter (A)<br>(mm) |       | Head Height (H)<br>(mm) |      | Driver Bit Size (AS) | sku<br>(Part Number) |
|----------------|-----------------------|-------------|------------------------------|------|---------------------------|-------|-------------------------|------|----------------------|----------------------|
|                |                       |             | Min                          | Max  | Min                       | Max   | Min                     | Max  |                      | (Fait italiber)      |
| 1/8"           | 40 TPI                | Coarse      | 2.95                         | 3.20 | 5.87                      | 6.23  | 2.01                    | 2.27 | PH2                  | 21PSW18M             |
| 5/32"          | 32 TPI                | Coarse      | 3.95                         | 4.10 | 7.78                      | 8.18  | 2.67                    | 2.93 | PH2                  | 21PSW532M            |
| 3/16" (#10-24) | 24 TPI                | Coarse      | 4.60                         | 4.81 | 9.07                      | 9.48  | 3.10                    | 3.38 | PH2                  | 21PSW316M            |
| 1/4"           | 20 TPI                | Coarse      | 6.15                         | 6.33 | 12.02                     | 12.50 | 4.12                    | 4.45 | PH3                  | 21PSW14M             |
| 5/16"          | 18 TPI                | Coarse      | 7.78                         | 7.93 | 15.09                     | 15.63 | 5.16                    | 5.54 | PH4                  | 21PSW516M            |